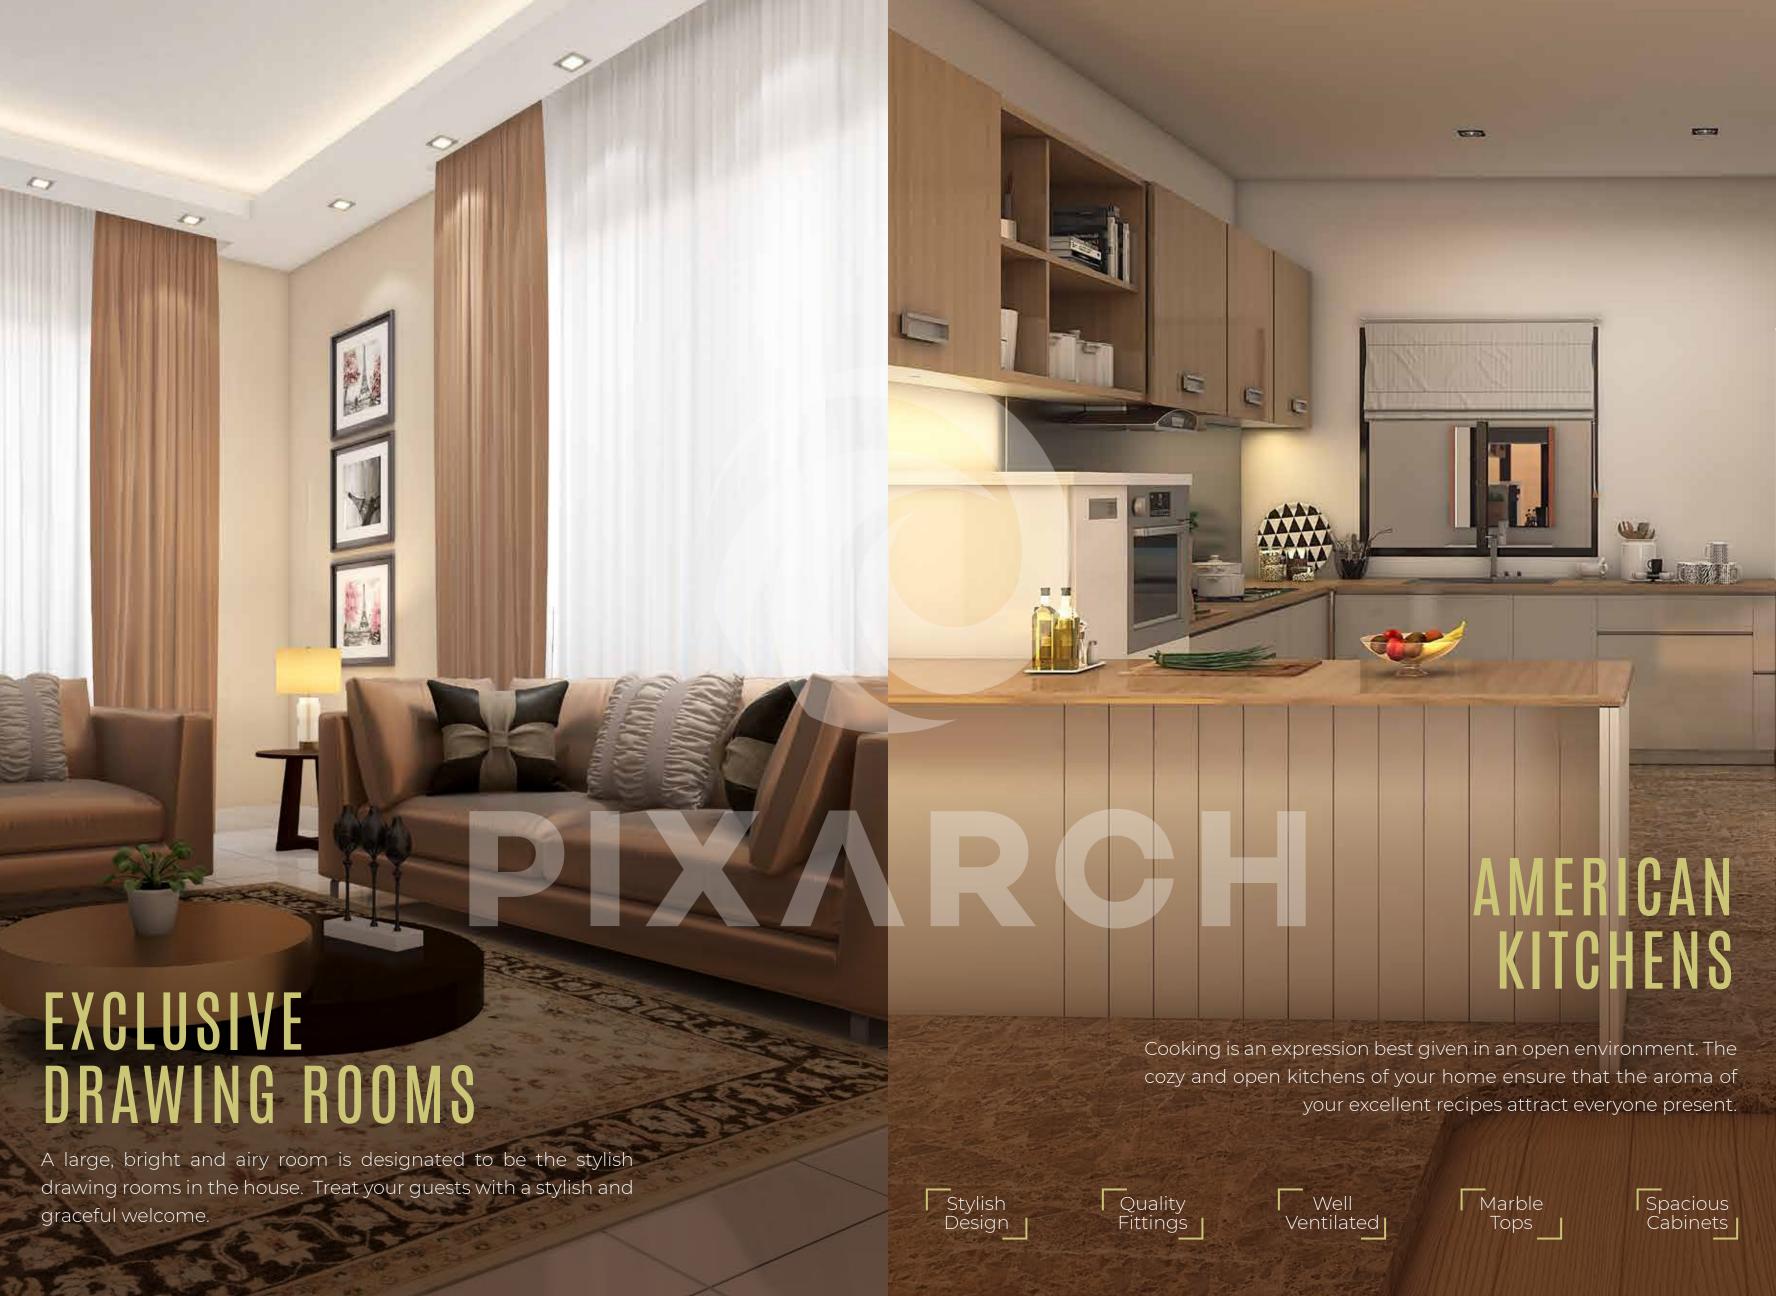

## YOUR HOME

**3, 4 & 5**Rooms Apartments

**Doors & Fixtures** 

UPVC Doors
In Bathrooms

Natural Light & **Fresh Air** 