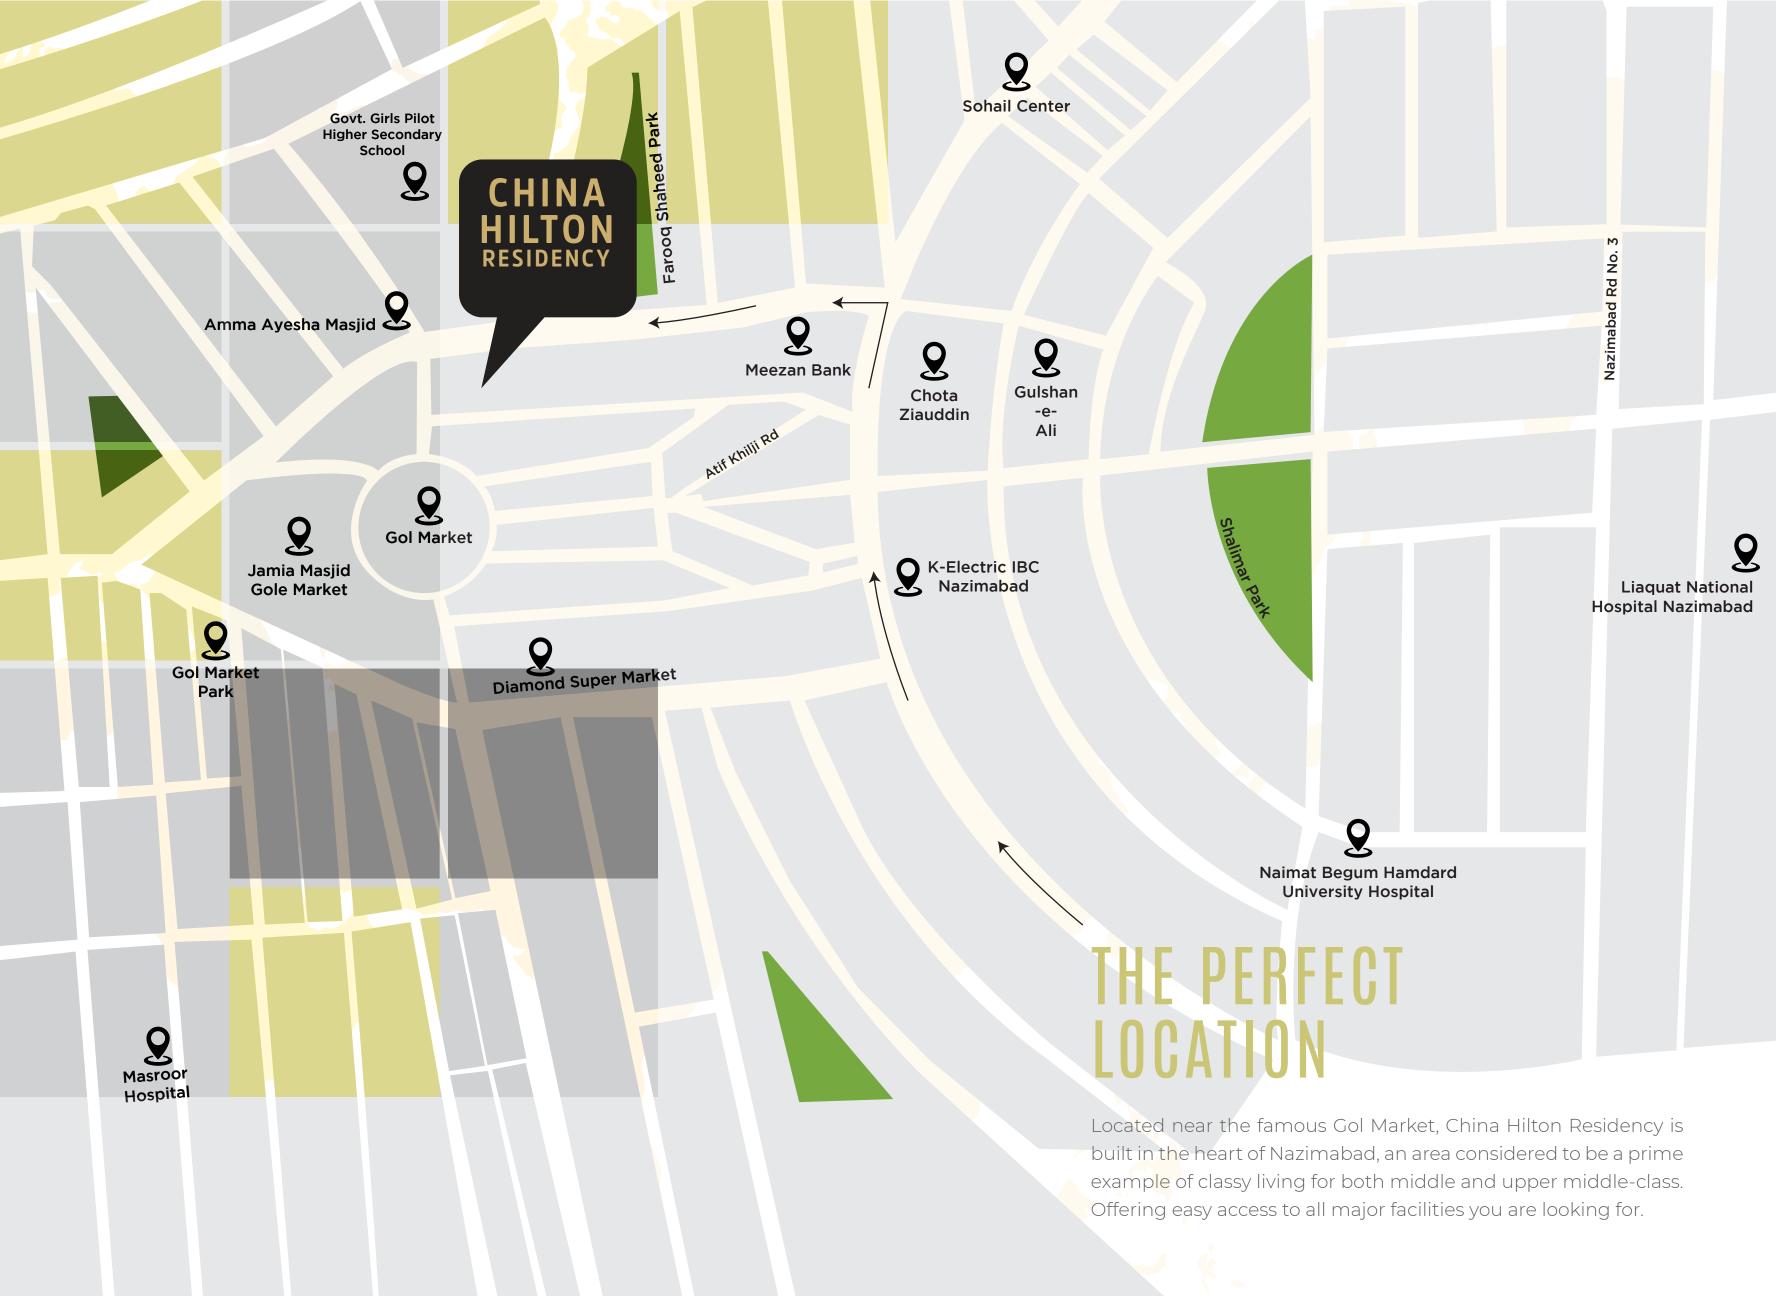

Project Address:
Plot No. 10, Block III, Sub Block E, Gole Market, Opposite
Pilot School, Nazimabad, Karachi.

Email: info@chinagrouppk.com Web: www.chinagrouppk.com Contact: 021-36700841-2

VISUALIZED BY

Plot No. 15, Row No. 1, Sub Block B, Block III, (III-B,1/15), Old Nazimabad No. 3, Karachi.

Disclaimer: The views, Plans and Layouts shown are artist's impression only, China Hilton Residency reserves the right to change these specifications, Plans and amenities without prior notice in the interest of quality and timely delivery. We assure that any such changes made will not, in any way, be detrimental to the quality of the building